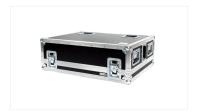

## MA Case grandMA3 light

with wheels (by Amptown)

Art.-No. 4011149

Amptown cases provide maximum safety and comfort for the transport of your grandMA3 console. Both parts of the case are equipped with robust SiP inlets (Superior Impact Protection). Using two grooves in the SiP inlet the console can be moved from transport position (see picture 4) to operating position (see picture 5) for convenient working without lifting the console out of the case.