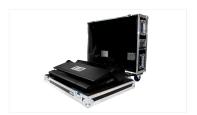

## MA Case grandMA3 light

with wheels (by Amptown)

Art.-No. 4011149

Amptown cases provide maximum safety and comfort for the transport of your grandMA3 console. Both parts of the case are equipped with robust SiP inlets (Superior Impact Protection). Using two grooves in the SiP inlet the console can be moved from transport position (see picture 4) to operating position (see picture 5) for convenient working without lifting the console out of the case.