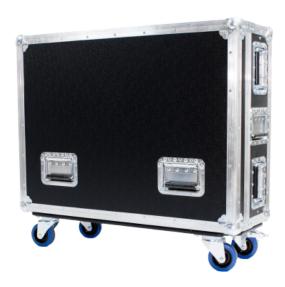

## MA Case grandMA3 light

with wheels (by Amptown)

Art.-No. 4011149

Amptown cases provide maximum safety and comfort for the transport of your grandMA3 console. Both parts of the case are equipped with robust SiP inlets (Superior Impact Protection). Using two grooves in the SiP inlet the console can be moved from transport position (see picture 4) to operating position (see picture 5) for convenient working without lifting the console out of the case.