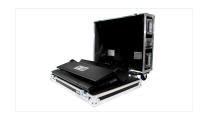

## MA Case grandMA3 light

with wheels (by Amptown)

Art.-No. 4011149

Amptown cases provide maximum safety and comfort for the transport of your grandMA3 console. Both parts of the case are equipped with robust SiP inlets (Superior Impact Protection). Using two grooves in the SiP inlet the console can be moved from transport position (see picture 4) to operating position (see picture 5) for convenient working without lifting the console out of the case.