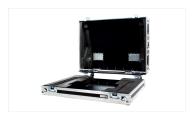

## MA Case grandMA3 light

with wheels (by Amptown)

Art.-No. 4011149

Amptown cases provide maximum safety and comfort for the transport of your grandMA3 console. Both parts of the case are equipped with robust SiP inlets (Superior Impact Protection). Using two grooves in the SiP inlet the console can be moved from transport position (see picture 4) to operating position (see picture 5) for convenient working without lifting the console out of the case.