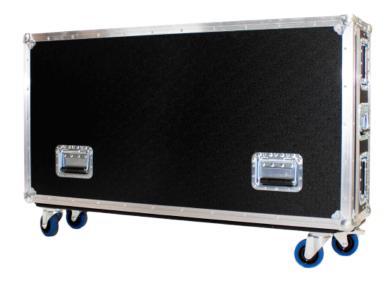

## MA Case grandMA3 full-size

with wheels (by Amptown)

Art.-No. 4011150

Amptown cases provide maximum safety and comfort for the transport of your grandMA3 console. Both parts of the case are equipped with robust SiP inlets (Superior Impact Protection). Using two grooves in the SiP inlet the console can be moved from transport position (see picture 4) to operating position (see picture 5) for convenient working without lifting the console out of the case.