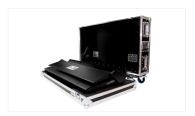

## MA Case grandMA3 full-size

with wheels (by Amptown)

Art.-No. 4011150

Amptown cases provide maximum safety and comfort for the transport of your grandMA3 console. Both parts of the case are equipped with robust SiP inlets (Superior Impact Protection). Using two grooves in the SiP inlet the console can be moved from transport position (see picture 4) to operating position (see picture 5) for convenient working without lifting the console out of the case.

## More product pictures