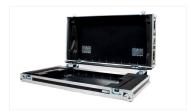

## MA Case grandMA3 full-size

with wheels (by Amptown)

Art.-No. 4011150

Amptown cases provide maximum safety and comfort for the transport of your grandMA3 console. Both parts of the case are equipped with robust SiP inlets (Superior Impact Protection). Using two grooves in the SiP inlet the console can be moved from transport position (see picture 4) to operating position (see picture 5) for convenient working without lifting the console out of the case.

## More product pictures