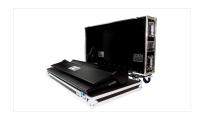

## MA Case grandMA3 full-size

with wheels (by Amptown)

Art.-No. 4011150

Amptown cases provide maximum safety and comfort for the transport of your grandMA3 console. Both parts of the case are equipped with robust SiP inlets (Superior Impact Protection). Using two grooves in the SiP inlet the console can be moved from transport position (see picture 4) to operating position (see picture 5) for convenient working without lifting the console out of the case.