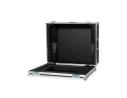

## MA Case grandMA3 compact

(by Amptown)

Art.-No. 4011673

Amptown cases provide maximum safety and comfort for the transport of your grandMA3 console. Both parts of the case are equipped with robust SiP inlets (Superior Impact Protection). Using two grooves in the SiP inlet the console can be moved from transport position (see picture 4) to operating position (see picture 5) for convenient working without lifting the console out of the case.