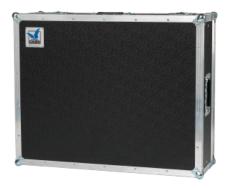

## MA Case grandMA3 compact

(by Amptown)

Art.-No. 4011673

Amptown cases provide maximum safety and comfort for the transport of your grandMA3 console. Both parts of the case are equipped with robust SiP inlets (Superior Impact Protection). Using two grooves in the SiP inlet the console can be moved from transport position (see picture 4) to operating position (see picture 5) for convenient working without lifting the console out of the case.