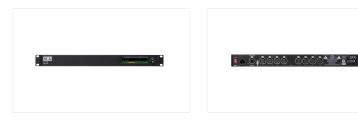

## More product pictures

It has never been easier to design and maintain stable DMX capable networks.

Scope of delivery

1x powerCON TRUE1 connector (NAC3FX-W)

MA Lighting International GmbH www.malighting.com 19.10.2020

1

| Technical Specifications | Parameters                | none                                  |
|--------------------------|---------------------------|---------------------------------------|
|                          | Parameters Mode2          | none                                  |
|                          | Operating voltage/ Supply | 100-240V, 50/60Hz                     |
|                          | voltage                   |                                       |
|                          | Power                     | max. 15VA                             |
|                          | Operating Temperature     | 0 °C up to 40 °C / 32 °F up to 104 °F |
|                          | Dimensions                | 482 x 189 x 43 mm / 19 x 8 x 2 in     |
|                          |                           | (width x depth x height)              |
|                          | Net weight                | 2 kg / 5 lbs                          |
|                          | Connectors                | 1 x powerCON TRUE1                    |
|                          |                           | 1 x etherCON/RJ45                     |
|                          |                           | 8 x DMX512-A Out (5pin XLR female)    |
|                          |                           | 1 x USB 2.0 (type A)                  |
|                          |                           |                                       |
|                          |                           |                                       |
| Article                  | ArtNo.                    | Article                               |
|                          | 4010517                   | grandMA3 8Port Node                   |