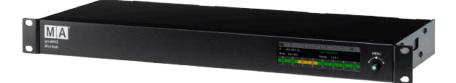

## grandMA3 8Port Node

Art.-No. 4010517

The grandMA3 8Port Node is the largest Ethernet to DMX converter from MA Lighting. Specifically designed to synchronously output 8 DMX universes from any grandMA3 session, the 19", 1RU housing is suitable for touring and fixed installations.

Every grandMA3 xPort Node is designed for the ever-increasing demands in touring and fixed installation applications to build a reliable and stable backbone of synchronized data transportation. All Nodes are remotely configurable from any console or onPC station within the session to provide easy access to DMX output or DMX input.

Furthermore, all grandMA3 xPort Nodes are available as an onPC version to provide parameters for standalone onPC stations (for more details see: grandMA3 onPC solutions).

Every grandMA3 xPort Node is capable of handling MA-Net3, MA-Net2, sACN and Art-Net data and is fully RDM compliant. A 3.9" color display on the front face allows for simple configuration and provides a quick overview of the status of each Node.

All grandMA3 xPort Nodes are equipped with a powerful processor and a 1 000 Mbit/s Ethernet connection to ensure the most reliable and stable Ethernet to DMX and vice versa conversion.

The grandMA3 xPort Nodes are high quality solutions that can handle busy Ethernet connections without ditching DMX or RDM messages.

It has never been easier to design and maintain stable DMX capable networks.

Scope of delivery

1x powerCON TRUE1 connector (NAC3FX-W)

MA Lighting International GmbH www.malighting.com 19.10.2020

1

| Technical Specifications | Parameters                | none                                  |
|--------------------------|---------------------------|---------------------------------------|
|                          | Parameters Mode2          | none                                  |
|                          | Operating voltage/ Supply | 100-240V, 50/60Hz                     |
|                          | voltage                   |                                       |
|                          | Power                     | max. 15VA                             |
|                          | Operating Temperature     | 0 °C up to 40 °C / 32 °F up to 104 °F |
|                          | Dimensions                | 482 x 189 x 43 mm / 19 x 8 x 2 in     |
|                          |                           | (width x depth x height)              |
|                          | Net weight                | 2 kg / 5 lbs                          |
|                          | Connectors                | 1 x powerCON TRUE1                    |
|                          |                           | 1 x etherCON/RJ45                     |
|                          |                           | 8 x DMX512-A Out (5pin XLR female)    |
|                          |                           | 1 x USB 2.0 (type A)                  |
|                          |                           |                                       |
|                          |                           |                                       |
| Article                  | ArtNo.                    | Article                               |
|                          | 4010517                   | grandMA3 8Port Node                   |